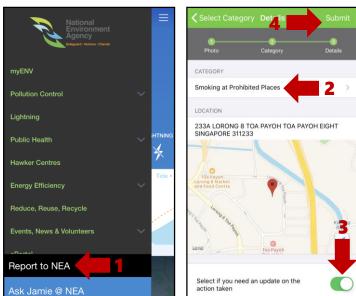

#### **Report NEA-specific feedback**

Issues such as: Littering,

Mosquito nuisance and

Smoking at prohibited places

- 1. **Report to NEA**
- 2. Key in details of your feedback
- 3. Select if you wish to be updated
- 4. Submit