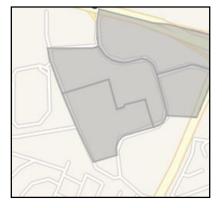

### **Get updates and alerts:**

1. Dengue cluster areas across Singapore

### Locate Dengue clusters

- **Red cluster** Area with 10 or more cases
- **Yellow cluster**

Area with less than 10 cases



## 2. Areas with high Aedes mosquito population

Areas where Gravitraps deployed by NEA detected high Aedes mosquito population



# How to set up notifications:



# Other useful functions of **myENV** app

#### **Report NEA-specific feedback**



Issues such as: Littering,

Mosquito nuisance and

Smoking at prohibited places

- 1. **Report to NEA**
- 2. Key in details of your feedback
- 3. Select if you wish to be updated
- 4. Submit

### **Other functions**



Weather forecast and air quality





齐有

Locate recycling collection points

**Events** and volunteers



Environment Agency