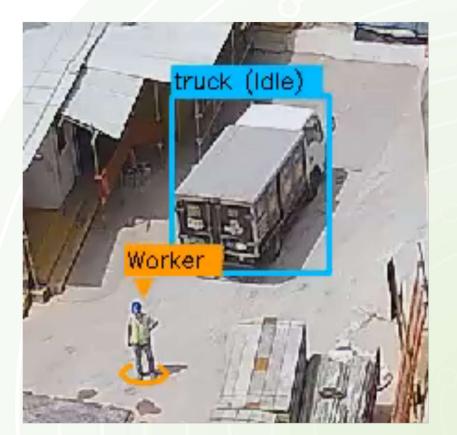

## What is happening on the ground when no one is looking?

#### Manual Monitoring At Sites Are Still A Common Theme