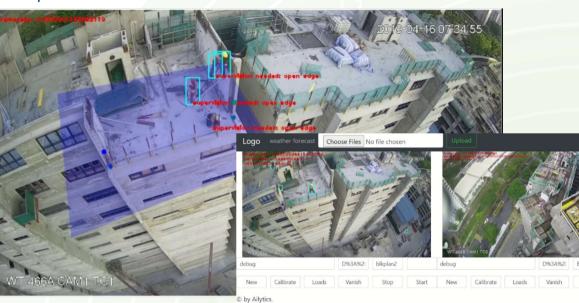

## What is happening on the ground when no one is looking?

#### Manual Monitoring At Sites Are Still A Common Theme