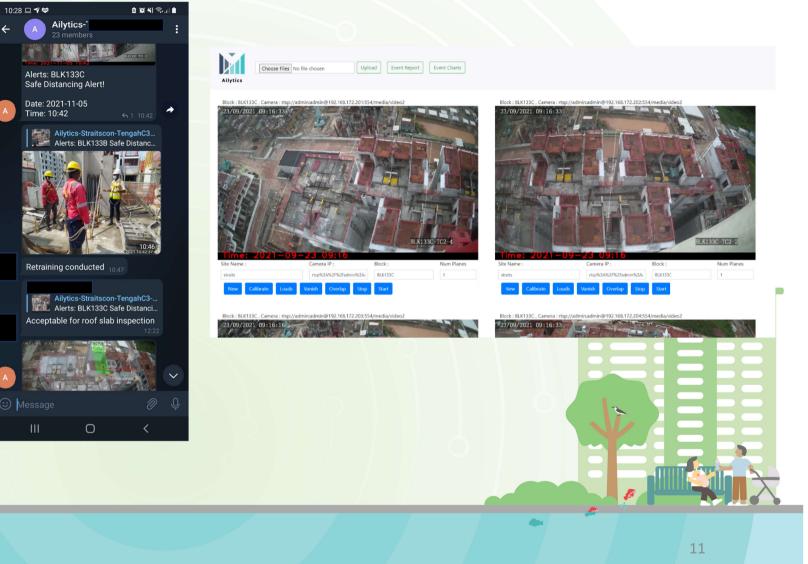

#### **Benefits**

7x increased hazard

detection **20%** more efficient

Alert

Alerts: BLK133A Worker Under Load!

Date: 2021-11-23 Time: 16:23

**24/7** automated site monitoring and alerts **Outcomes** 

Subcontractor Performance, Claims, Disputes

> **Reduction of manual** monitoring

Worker onboarding and retraining

Early Identification of risks

Positive operational culture change from the ground up

18

makeameme.org

20

**ONE DOES NOT SIMPLY** 