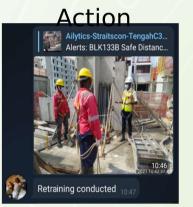

#### Reinforcement

#### **Benefits**

7x increased hazard

detection **20%** more efficient

Alert

Alerts: BLK133A Worker Under Load!

Date: 2021-11-23 Time: 16:23

**24/7** automated site monitoring and alerts **Outcomes** 

Subcontractor Performance, Claims, Disputes

> **Reduction of manual** monitoring

Worker onboarding and retraining

Early Identification of risks

Positive operational culture change from the ground up

18

makeameme.org

20

**ONE DOES NOT SIMPLY** 