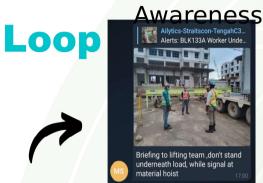

#### Reinforcement

#### **Benefits**

7x increased hazard

detection **20%** more efficient

Alert

Alerts: BLK133A Worker Under Load!

Date: 2021-11-23 Time: 16:23

**24/7** automated site monitoring and alerts **Outcomes** 

Subcontractor Performance, Claims, Disputes

> **Reduction of manual** monitoring

Worker onboarding and retraining

Early Identification of risks

Positive operational culture change from the ground up

18

makeameme.org

20

**ONE DOES NOT SIMPLY** 