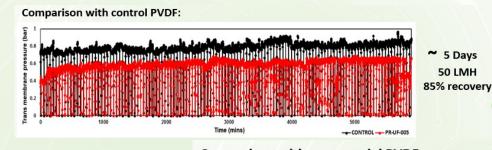

## e 1: Feasibility study

Feed water:

Turbidity: 7 ± 2 NTU

TDS: 232 ± 15 ppm

TOC: 25 ± 5 ppm

Modules (2.4m2) integrated system

### Permeate water:

Turbidity: < 0.1 NTU

TDS: 190 ± 15 ppm

TOC: 15 ± 3 ppm

- **Applications**
- Market potentials

Identified challenges

**50 LMH** 