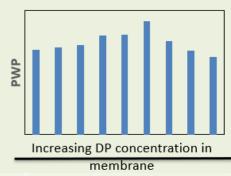

#### Identify optimal concentration of dendritic polymer

Effects of dendritic polymer concentration on membrane characteristics were studied

Design dope formula

Solvent

Allows company to gain confidence on the technology

#### Compare dendritic polymers with different functional groups