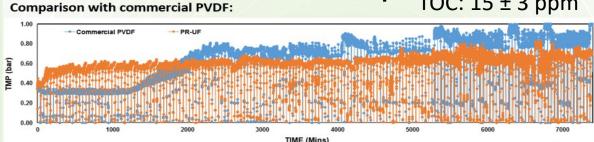

## e 1: Feasibility study

Feed water:

Turbidity: 7 ± 2 NTU

TDS: 232 ± 15 ppm

TOC: 25 ± 5 ppm

Modules (2.4m2) integrated system

### Permeate water:

Turbidity: < 0.1 NTU

TDS: 190 ± 15 ppm

TOC: 15 ± 3 ppm

- **Applications**
- Market potentials

Identified challenges

**50 LMH** 