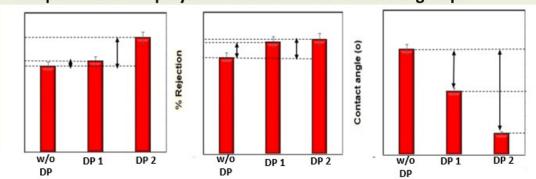

#### Identify optimal concentration of dendritic polymer

Effects of dendritic polymer concentration on membrane characteristics were studied

Design dope formula

Solvent

Allows company to gain confidence on the technology

#### Compare dendritic polymers with different functional groups