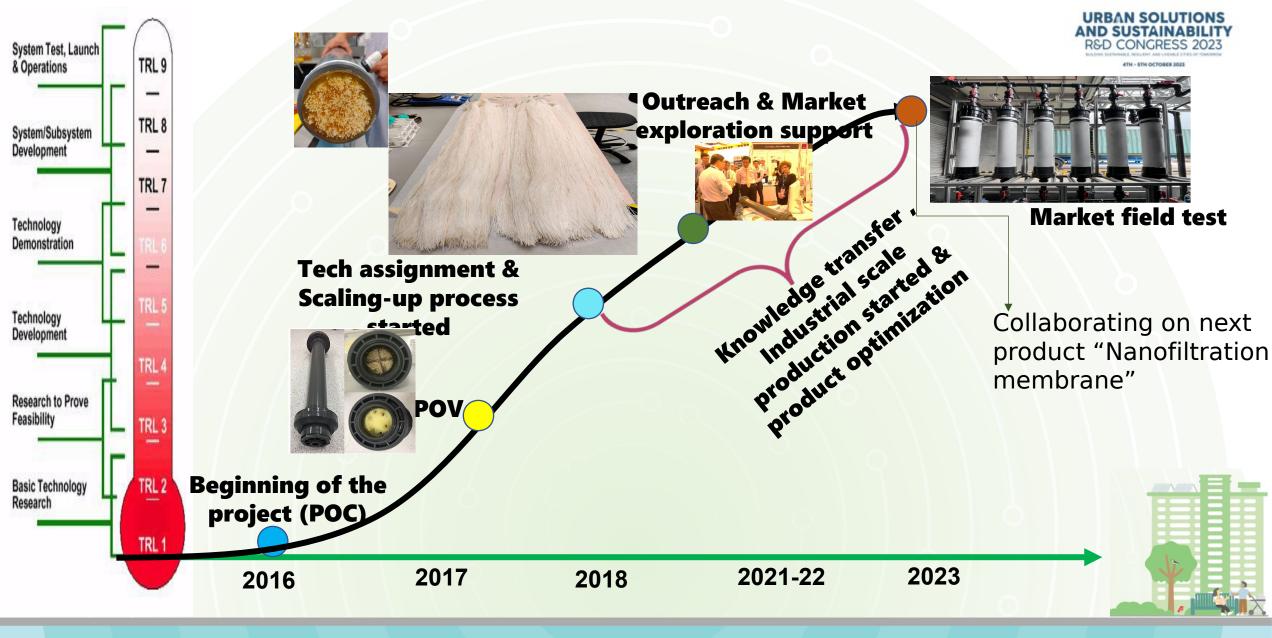

# From Development to Scale-Up: Functionalized Dendritic Polymer-Incorporated PVDF Ultrafiltration Membrane - In collaboration with firmbase

#### Firmbase Pte Ltd

Proprietary hydrophilic functionalized dendritic polymers (DP)

#### **EWTCOI**

Facilities & know-hows on membrane development

#### Identify optimal concentration of dendritic polymer

Effects of dendritic polymer concentration on membrane characteristics were studied

Design dope formula

Solvent

Allows company to gain confidence on the technology

# Varying dope formulation and spinning conditions

Optimize dope formulation and spinning

conditions for hollow fiber production

## ase 2: Lab scale hollow fiber production &

Quality check parameters

Knowledge transfer

- Y Quality/consistency of raw material
- Performance reproducibility

## nase 3: Scaled up hollow fiber production &