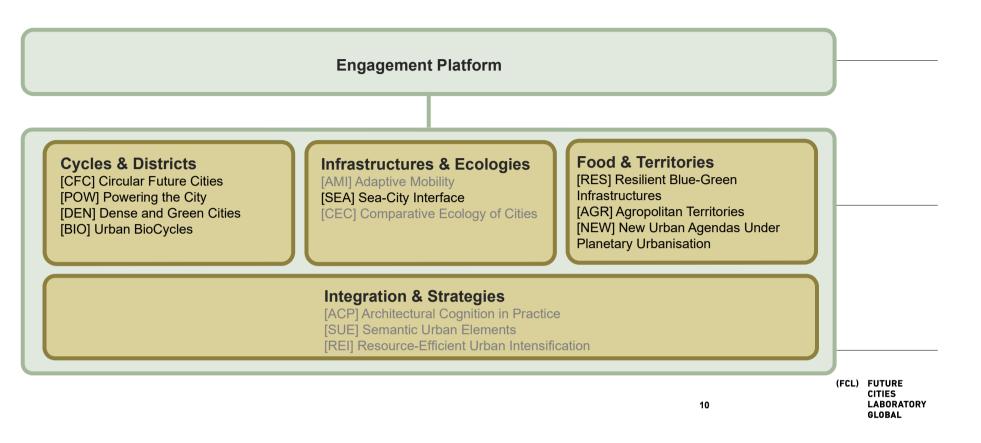

#### Structure

2 symmetrical Hubs in SG and ZH 4 Research Clusters 13 Research Modules supported

1 Engagement Platform

#### Programme structure

#### **Engagement Platform**

Integrating research efforts through, a comparative data repository, data management, building capacities in digital literacy and interdisciplinary research, new teaching and learning initiatives, innovative communication, dissemination and knowledge