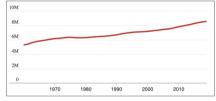

## Switzerland

↑ ↑ •••••

Population8.703 million

datacatalog.worldbank.org

> (FCL) FUTURE CITIES Laboratory Global

(FCL) FUTURE CITIES Laboratory Global

(FCL) FUTURE CITIES LABORATORY GLOBAL