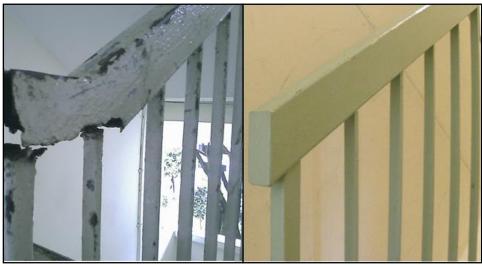

## **Examples of Estate Maintenance Observations**

Dangling ceiling light fitting

Light fitting firmly affixed to ceiling

Corroded staircase railings

Staircase railings in good condition

Obstruction of corridor