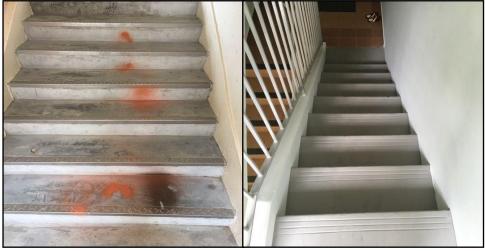

Wall in its clean state

Central refuse chute area dumped with refuse

Central refuse chute area free of dumping

Stain on staircase

Staircase in its clean state