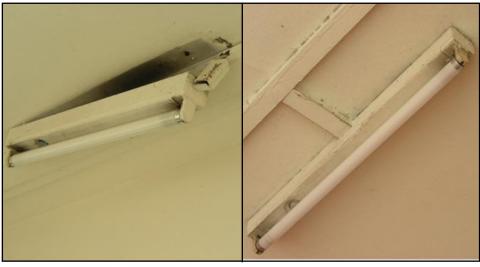

## **Examples of Estate Maintenance Observations**

Dangling ceiling light fitting

Light fitting firmly affixed to ceiling

Corroded staircase railings

Staircase railings in good condition

Obstruction of corridor