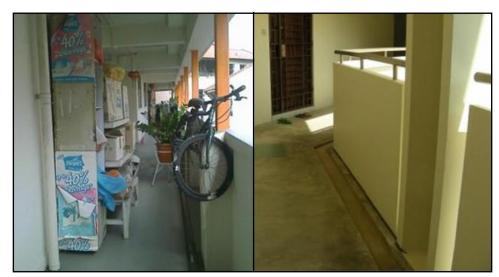

## **Examples of Estate Maintenance Observations**

Dangling ceiling light fitting

Light fitting firmly affixed to ceiling

Corroded staircase railings

Staircase railings in good condition

Obstruction of corridor

Corridor free from obstruction