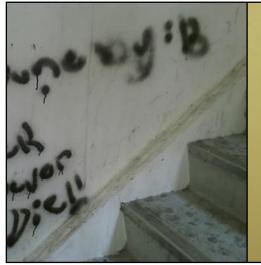

Wall in its clean state

Central refuse chute area dumped with refuse

Central refuse chute area free of dumping

Stain on staircase

Staircase in its clean state