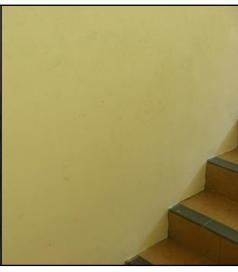

Wall in its clean state

Central refuse chute area dumped with refuse

Central refuse chute area free of dumping

Stain on staircase

Staircase in its clean state