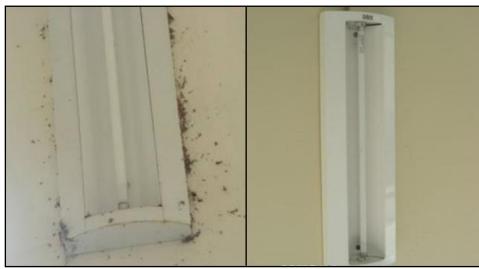

## **Examples of Estate Cleanliness Observations**

Litters in apron drain

Apron drain free from litter

Cobwebs on light fitting

Light fitting in its clean state