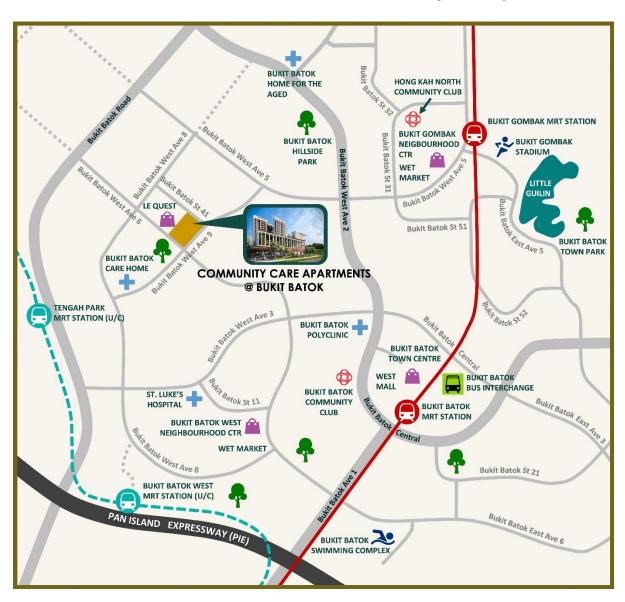

**ANNEX C: Amenities Within and Close to the Community Care Apartments** 

| Amenities within and close to the Community Care Apartments |                                             |
|-------------------------------------------------------------|---------------------------------------------|
| Within the development                                      | Activity centre                             |
| ·                                                           | Community garden                            |
|                                                             | Hawker centre                               |
|                                                             | Fitness stations                            |
| Nearby Amenities                                            | Community gym at Bukit Batok Care Home      |
|                                                             | Senior care centre                          |
|                                                             | Retail shops at LeQuest                     |
|                                                             | Bukit Batok Polyclinic                      |
|                                                             | Bukit Batok West Neighbourhood Centre (Quan |
|                                                             | Shui Wet Market located within)             |
|                                                             | Bukit Gombak Neighbourhood Centre (Bukit    |
|                                                             | Gombak Wet Market located within)           |
|                                                             | West Mall                                   |
|                                                             | Bukit Batok MRT station                     |

| Bukit Gombak MRT station      |
|-------------------------------|
| Bukit Batok Swimming Complex  |
| Bukit Gombak Stadium          |
| Bukit Gombak Sports Hall      |
| JEM                           |
| Westgate                      |
| JCube                         |
| IMM                           |
| Ng Teng Fong General Hospital |