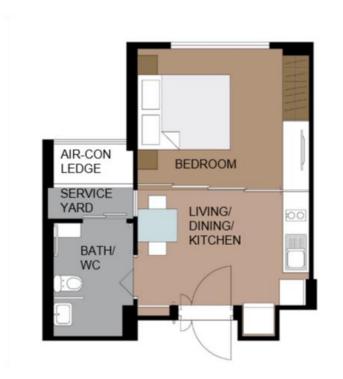

Floor Plan (with suggested furniture layout). The Internal Floor Area is 32 sqm, and the total floor area is 34 sqm, inclusive of Air-Con Ledge. (Credit: HDB)

The senior-friendly features and fittings include:

- Wide wheelchair-friendly main door with a built-in bench at the side
- Large wheelchair-accessible bathroom with slip-resistant flooring and grab bars
- Built-in wardrobe and cabinets
- Furnished kitchen (without fridge and washing machine)
- Easy-to-slide partitions to separate the living room and bedroom spaces
- Service yard accessible from the toilet, with clothes drying rack